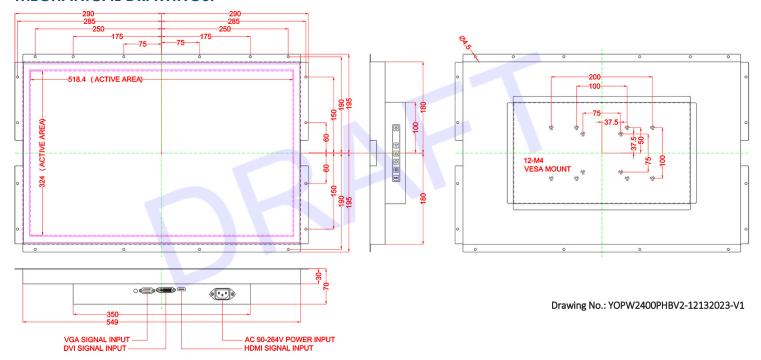

## **SPECIFICATIONS:**

| ITEM                     | SPECIFICATION                 |
|--------------------------|-------------------------------|
| Panel Type               | 24.0-inch TFT LCD             |
| Screen Diagonal          | 24.0-inch                     |
| Active Display Area (mm) | 518.4 (H) x 324.0 (V)         |
| Pixel Pitch (um)         | 0.270 (per one triad) x 0.270 |
| Number of Pixels         | 1920 (x3) x 1200              |
| Contrast Ratio           | 1000:1                        |
| Color Arrangement        | 1.07B colors (10-bit)         |
| Brightness (cd/m²)       | 850 cd/m²                     |
| Viewing Angle(Typ.)      | 89 / 89 / 89 ( R/L/U/D)       |
| Signal Connector         | 15 PIN D-Sub,DVI-D,HDMI       |
| Power Source             | AC 90~264V Power Input        |
| Power Management         | VESA DPMS Compliant           |
| Operating Temperature    | 0 ~ 50°C                      |
| Storage Temperature      | -20 ~ 60°C                    |
| Plug & Play              | VESA DDC 1/2B                 |

## **MECHANICAL DRAWINGS:**

i-Tech Company LLC

EMAIL: info@itechlcd.com • WEB: www.iTechLCD.com