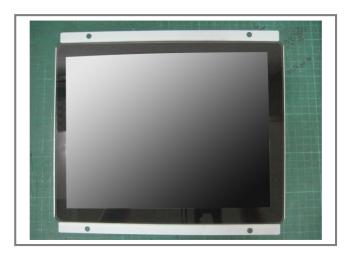

1210WTHB-LVDS

#### **FEATURES:**

- Sunlight Readable.
- LED Backlight.
- 12.1" SVGA/XGA TFT LCD with resolution up to 800x600
- Suitable for military, tablet, ruggedized PC, kiosk, advertising, POS, marline, transportation, gaming, gas pump.

#### **System Specifications**

| Brightness (cd/m²)         | 1000              |
|----------------------------|-------------------|
| Display Resolution (pixel) | SVGA(800x600)     |
| Display Color              | 262K / 16.2M      |
| Viewing Angles (CR≥10)     | 80 / 80 / 80 / 60 |
| Contrast Ratio             | 600:1             |
| Response Time (msec)       | 35                |
| Backlight Unit             | LED               |
| Operating Temp             | -30°C ~ 85°C      |
| Power Consumption          | 7.2 watts         |

### PHOTOS