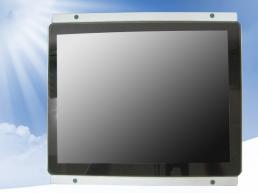

HB-LVDS

#### **FEATURES:**

- Sunlight Readable.
- LED Backlight.
- 12.1" SVGA/XGA TFT LCD with resolution up to 800x600
- Suitable for military, tablet, ruggedized PC, kiosk, advertising, POS, marline, transportation, gaming, gas pump.

#### **System Specifications**

| Brightness (cd/m²)         | 1000              |
|----------------------------|-------------------|
| Display Resolution (pixel) | SVGA(800x600)     |
| Display Color              | 262K / 16.2M      |
| Viewing Angles (CR≥10)     | 80 / 80 / 80 / 60 |
| Contrast Ratio             | 600:1             |
| Response Time (msec)       | 35                |
| Backlight Unit             | LED               |
| Operating Temp             | -30°C ~ 85°C      |
| Power Consumption          | 7.2 watts         |

### PHOTOS