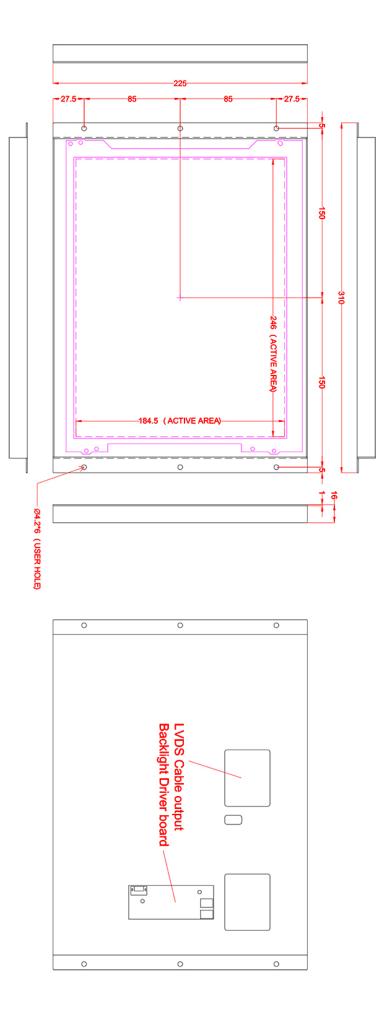

-LVDS

#### **FEATURES:**

- Sunlight Readable.
- LED Backlight.
- 12.1" SVGA/XGA TFT LCD with resolution up to 800x600
- Suitable for military, tablet, ruggedized PC, kiosk, advertising, POS, marline, transportation, gaming, gas pump.

#### **System Specifications**

| Brightness (cd/m²)         | 1000              |
|----------------------------|-------------------|
| Display Resolution (pixel) | SVGA(800x600)     |
| Display Color              | 262K / 16.2M      |
| Viewing Angles (CR≥10)     | 80 / 80 / 80 / 60 |
| Contrast Ratio             | 600:1             |
| Response Time (msec)       | 35                |
| Backlight Unit             | LED               |
| Operating Temp             | -30°C ~ 85°C      |
| Power Consumption          | 7.2 watts         |

### PHOTOS