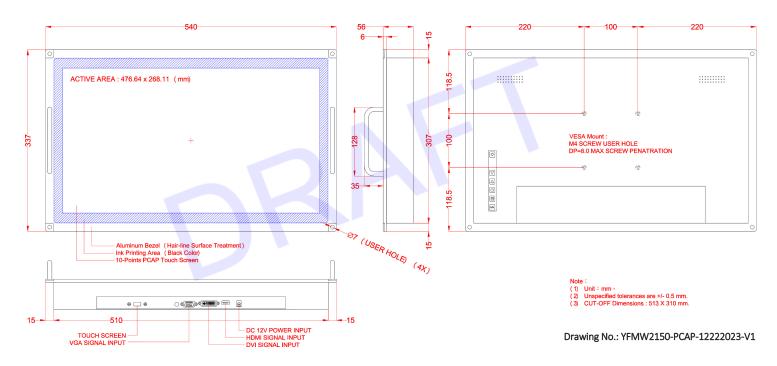

## **MECHANICAL DRAWING**

This is subject to change without Notice. Final Drawings Will be Provided for Approval after Order.

FTech Company LLC EMAIL: info@itechlcd.com • WEB: www.iTechLCD.com

## **SPECIFICATIONS**

| Active Area                                            | 476.64 (H) x 268.11 (V)                        |
|--------------------------------------------------------|------------------------------------------------|
| Pixels H x V                                           | 1920 x 1080                                    |
| Pixel Pitch                                            | 248.25 (per one triad ) x 248.25               |
| Pixel Arrangement                                      | R.G.B. Vertical Stripe                         |
| Display Mode                                           | VA Mode. Normally Black                        |
| White Luminance                                        | 300 (center, Typ) cd/m²                        |
| Optical Response Time                                  | 25 ms(Typ, on/off)                             |
| Power Source                                           | DC 12V power input with external power adapter |
| Electrical Interface                                   | Dual channel LVDS                              |
| Surface Treatment                                      | Hair-line Surface Treatment                    |
| Temperature Range Operating<br>Storage (Non-Operating) | 0 to +60 °C<br>-20 to +60 °C                   |
| RoHS Compliance                                        | RoHS Compliance                                |