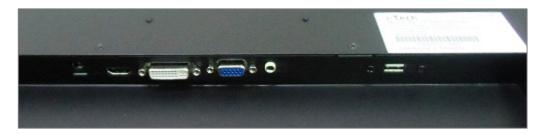

## TRUE FLAT DESIGN LCD MONITOR

21.5" Aluminum 6mm Front Bezel / True Flat Design / 1920x1080 / 300nits-LED VGA+DVI+HDMI inputs / PCAP Touch (10-points) with USB controller / User hole (M6 screws in all four corners) / Front two handles / DC 12V power input with external power adapter

## **FEATURES:**

- 21.5" Full-HD TFT LCD with resolution up to 1920x1080.
- True Flat Design
- PCAP Touch (10-points) with USB controller
- Suitable for military, tablet, ruggedized PC, kiosk, advertising, POS, marline, transportation, gaming, gas pump.