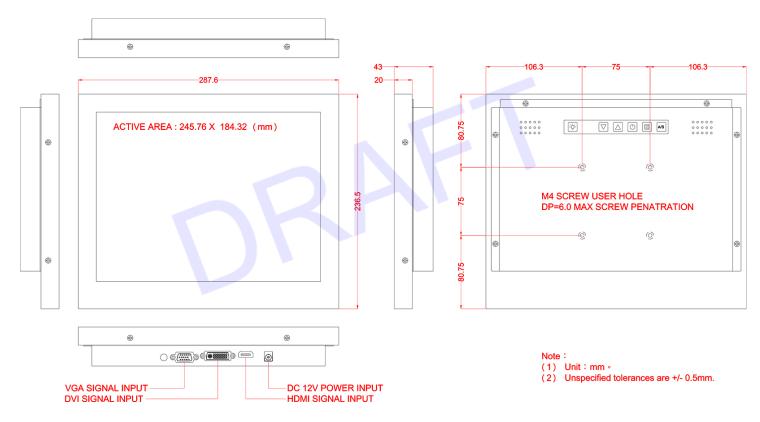

# **MECHANICAL DRAWING:**

This is subject to change without Notice. Final Drawings Will be Provided for Approval after Order.

### Unit:mm

Drawing No.: YCH1210XWT-06272023-V1

Modified Date: 06-27-2023

i-Tech Company LLC EMAIL: <u>info@itechlcd.com</u> • WEB: <u>www.iTechLCD.com</u>