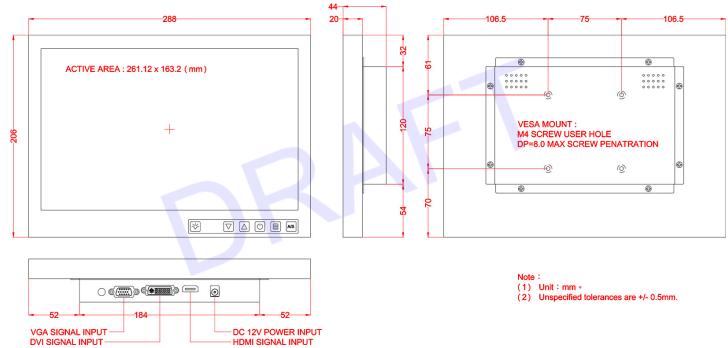

### **MECHANICAL DRAWING:**

This is subject to change without Notice. Final Drawings Will be Provided for Approval after Order.

### Unit:mm

Drawing No.: YCH1210HBA-04022024-V1

i-Tech Company LLC EMAIL: <u>info@itechlcd.com</u> • WEB: <u>www.iTechLCD.com</u>