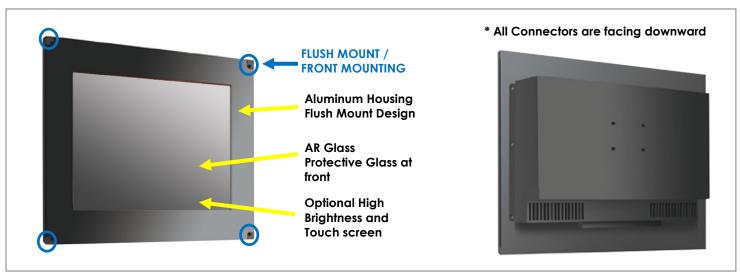

#### **FEATURES:**

- Modularize mechanical design provides flexible product configuration and easy maintenance
- Build-in PCAP touch screen for interactive application
- Available with auto-brightness sensor offers application in day and night
- 1xVGA, 1xDVI, 1xHDMI
- Complete custom design/solution for OEM customers
- Auto Power On: Monitor is always "ON" when connect to power.
- Auto Video Signal On: Monitor (Backlight) will turn off when no video signal, but it will Auto turn back on.

## **SPECIFICATION:**

| 1                                                                                 | 1                                                                                                                                                                                                                                                                                                                                                                                                          |                                                                                                                                                                                                                                                                                                                                                                                                                                                                                                                                                                                                                                                                                                                                                                                                                                                                                                                                                                                                                                                                                                                                                                 |  |  |
|-----------------------------------------------------------------------------------|------------------------------------------------------------------------------------------------------------------------------------------------------------------------------------------------------------------------------------------------------------------------------------------------------------------------------------------------------------------------------------------------------------|-----------------------------------------------------------------------------------------------------------------------------------------------------------------------------------------------------------------------------------------------------------------------------------------------------------------------------------------------------------------------------------------------------------------------------------------------------------------------------------------------------------------------------------------------------------------------------------------------------------------------------------------------------------------------------------------------------------------------------------------------------------------------------------------------------------------------------------------------------------------------------------------------------------------------------------------------------------------------------------------------------------------------------------------------------------------------------------------------------------------------------------------------------------------|--|--|
| Cell Type / Glass Surface                                                         | TFT LCD / Black Anti-Glare, low reflection coating                                                                                                                                                                                                                                                                                                                                                         |                                                                                                                                                                                                                                                                                                                                                                                                                                                                                                                                                                                                                                                                                                                                                                                                                                                                                                                                                                                                                                                                                                                                                                 |  |  |
| Aspect Ratio / Size                                                               | Wide / 24.1" viewable diagonal area                                                                                                                                                                                                                                                                                                                                                                        |                                                                                                                                                                                                                                                                                                                                                                                                                                                                                                                                                                                                                                                                                                                                                                                                                                                                                                                                                                                                                                                                                                                                                                 |  |  |
| Active Area / Pixel Pitch                                                         | 529.8(H) x 335.4(V) mm / 0.27(H) x 0.27(V) mm                                                                                                                                                                                                                                                                                                                                                              |                                                                                                                                                                                                                                                                                                                                                                                                                                                                                                                                                                                                                                                                                                                                                                                                                                                                                                                                                                                                                                                                                                                                                                 |  |  |
| Native Resolution / Colors                                                        | 1920(H) x 1200(V) / 16.7M                                                                                                                                                                                                                                                                                                                                                                                  |                                                                                                                                                                                                                                                                                                                                                                                                                                                                                                                                                                                                                                                                                                                                                                                                                                                                                                                                                                                                                                                                                                                                                                 |  |  |
| Brightness / Contrast                                                             | 300 cd/m² (typ) / 1000 : 1                                                                                                                                                                                                                                                                                                                                                                                 |                                                                                                                                                                                                                                                                                                                                                                                                                                                                                                                                                                                                                                                                                                                                                                                                                                                                                                                                                                                                                                                                                                                                                                 |  |  |
| Response Time                                                                     | < 14ms (G-to-G)                                                                                                                                                                                                                                                                                                                                                                                            |                                                                                                                                                                                                                                                                                                                                                                                                                                                                                                                                                                                                                                                                                                                                                                                                                                                                                                                                                                                                                                                                                                                                                                 |  |  |
| Viewing Angle (typical)                                                           | H.178° (- 89° ~ + 89°) , V. 178° (- 89° ~ + 89°)                                                                                                                                                                                                                                                                                                                                                           |                                                                                                                                                                                                                                                                                                                                                                                                                                                                                                                                                                                                                                                                                                                                                                                                                                                                                                                                                                                                                                                                                                                                                                 |  |  |
| Light Source                                                                      | LED backlight, Long life, 35,000 hrs (typ)                                                                                                                                                                                                                                                                                                                                                                 |                                                                                                                                                                                                                                                                                                                                                                                                                                                                                                                                                                                                                                                                                                                                                                                                                                                                                                                                                                                                                                                                                                                                                                 |  |  |
| PC System                                                                         | Signal                                                                                                                                                                                                                                                                                                                                                                                                     | Analog RGB (0.7/1.0 V <sub>p-p</sub> , 75 ohms)                                                                                                                                                                                                                                                                                                                                                                                                                                                                                                                                                                                                                                                                                                                                                                                                                                                                                                                                                                                                                                                                                                                 |  |  |
|                                                                                   | Sync                                                                                                                                                                                                                                                                                                                                                                                                       | Separate Sync, Composite Sync, Sync On Green                                                                                                                                                                                                                                                                                                                                                                                                                                                                                                                                                                                                                                                                                                                                                                                                                                                                                                                                                                                                                                                                                                                    |  |  |
|                                                                                   | Frequency                                                                                                                                                                                                                                                                                                                                                                                                  | F <sub>h</sub> : 30 - 82Khz , F <sub>v</sub> : 50 -75Hz                                                                                                                                                                                                                                                                                                                                                                                                                                                                                                                                                                                                                                                                                                                                                                                                                                                                                                                                                                                                                                                                                                         |  |  |
| Audio System                                                                      | 2W speaker x 2                                                                                                                                                                                                                                                                                                                                                                                             |                                                                                                                                                                                                                                                                                                                                                                                                                                                                                                                                                                                                                                                                                                                                                                                                                                                                                                                                                                                                                                                                                                                                                                 |  |  |
| 1 x VGA, 1 x DVI, 1 x HDMI, 1 x Power                                             |                                                                                                                                                                                                                                                                                                                                                                                                            |                                                                                                                                                                                                                                                                                                                                                                                                                                                                                                                                                                                                                                                                                                                                                                                                                                                                                                                                                                                                                                                                                                                                                                 |  |  |
| Auto Calibration , Back Light Adjustment , Plug&Play (VESA DDC/CI, DDC 2B)        |                                                                                                                                                                                                                                                                                                                                                                                                            |                                                                                                                                                                                                                                                                                                                                                                                                                                                                                                                                                                                                                                                                                                                                                                                                                                                                                                                                                                                                                                                                                                                                                                 |  |  |
| OSD Multi-Languages , Wall Mount Ready (VESA Dimension - please refer to Drawing) |                                                                                                                                                                                                                                                                                                                                                                                                            |                                                                                                                                                                                                                                                                                                                                                                                                                                                                                                                                                                                                                                                                                                                                                                                                                                                                                                                                                                                                                                                                                                                                                                 |  |  |
| Internal power supply with universal / Auto-Sensing, AC90 to 260V, 50/60 Hz       |                                                                                                                                                                                                                                                                                                                                                                                                            |                                                                                                                                                                                                                                                                                                                                                                                                                                                                                                                                                                                                                                                                                                                                                                                                                                                                                                                                                                                                                                                                                                                                                                 |  |  |
| Operation / Power Saving                                                          | 26 watt , < 1 watt (Support DPMS)                                                                                                                                                                                                                                                                                                                                                                          |                                                                                                                                                                                                                                                                                                                                                                                                                                                                                                                                                                                                                                                                                                                                                                                                                                                                                                                                                                                                                                                                                                                                                                 |  |  |
| Temperature / Humidity                                                            | 0°C ~ 50°C (32°F ~ 122°F) , 10% ~ 90% (no condensation)                                                                                                                                                                                                                                                                                                                                                    |                                                                                                                                                                                                                                                                                                                                                                                                                                                                                                                                                                                                                                                                                                                                                                                                                                                                                                                                                                                                                                                                                                                                                                 |  |  |
| Temperature / Humidity                                                            | - 20°C ~ 60°C (- 4°F ~ 140°F) , 10% ~ 90% (no condensation)                                                                                                                                                                                                                                                                                                                                                |                                                                                                                                                                                                                                                                                                                                                                                                                                                                                                                                                                                                                                                                                                                                                                                                                                                                                                                                                                                                                                                                                                                                                                 |  |  |
|                                                                                   | FCC , CE                                                                                                                                                                                                                                                                                                                                                                                                   |                                                                                                                                                                                                                                                                                                                                                                                                                                                                                                                                                                                                                                                                                                                                                                                                                                                                                                                                                                                                                                                                                                                                                                 |  |  |
| Physical                                                                          | Please refer to Drawing                                                                                                                                                                                                                                                                                                                                                                                    |                                                                                                                                                                                                                                                                                                                                                                                                                                                                                                                                                                                                                                                                                                                                                                                                                                                                                                                                                                                                                                                                                                                                                                 |  |  |
| Carton                                                                            | $W \times H \times D = TBD$                                                                                                                                                                                                                                                                                                                                                                                |                                                                                                                                                                                                                                                                                                                                                                                                                                                                                                                                                                                                                                                                                                                                                                                                                                                                                                                                                                                                                                                                                                                                                                 |  |  |
| N.W. / G.W.                                                                       | 12 Kgs / 13.5 Kgs                                                                                                                                                                                                                                                                                                                                                                                          |                                                                                                                                                                                                                                                                                                                                                                                                                                                                                                                                                                                                                                                                                                                                                                                                                                                                                                                                                                                                                                                                                                                                                                 |  |  |
| 20ft / 40ft / 40ft HQ                                                             | TBD (Sets , By pallet)                                                                                                                                                                                                                                                                                                                                                                                     |                                                                                                                                                                                                                                                                                                                                                                                                                                                                                                                                                                                                                                                                                                                                                                                                                                                                                                                                                                                                                                                                                                                                                                 |  |  |
|                                                                                   | Aspect Ratio / Size Active Area / Pixel Pitch Native Resolution / Colors Brightness / Contrast Response Time Viewing Angle (typical) Light Source  PC System  Audio System 1 x VGA, 1 x DVI, 1 x HDMI, 1 x Auto Calibration , Back Light / OSD Multi-Languages , Wall M Internal power supply with uni Operation / Power Saving Temperature / Humidity Temperature / Humidity  Physical Carton N.W. / G.W. | Aspect Ratio / Size  Active Area / Pixel Pitch  Native Resolution / Colors  Brightness / Contrast  Response Time  Viewing Angle (typical)  Light Source  LED backlight, Long life  Signal  PC System  PC System  PC System  Audio System  Auto Calibration , Back Light Adjustment , Plug&Play  OSD Multi-Languages , Wall Mount Ready (VESA Dime  Internal power supply with universal / Auto-Sensing, A  Operation / Power Saving  Temperature / Humidity  Temperature / Humidity  PC System  Wide / 24.1" viewable  529.8(H) x 335.4(V) mm  1920(H) x 1200(V) / 16.  Brightness / Contrast  300 cd/m² (typ) / 1000  1890 ~ + 89°) , N  Light Source  LED backlight, Long life  Signal  Sync  Frequency  Audio System  2W speaker x 2  1 x VGA, 1 x DVI, 1 x HDMI, 1 x Power  Auto Calibration , Back Light Adjustment , Plug&Play  OSD Multi-Languages , Wall Mount Ready (VESA Dime  Internal power supply with universal / Auto-Sensing, A  Operation / Power Saving  26 watt , < 1 watt (Sup  Temperature / Humidity  O°C ~ 50°C (32°F ~ 122  Temperature / Humidity  FCC , CE  Physical  Please refer to Drawing  Carton  N.W. / G.W.  12 Kgs / 13.5 Kgs |  |  |