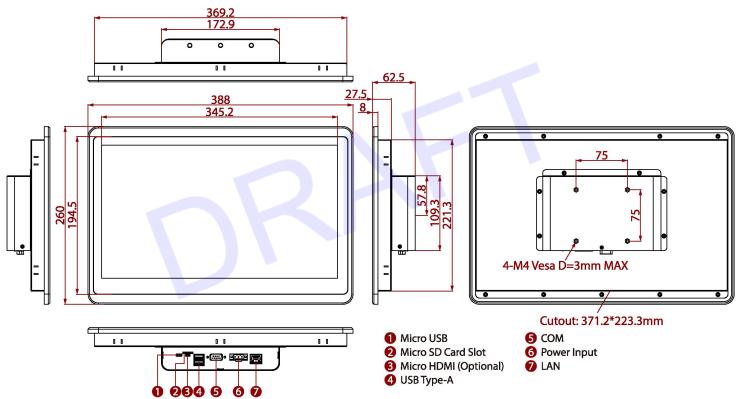

#### **MECHANICAL DRAWINGS**

This is subject to change without Notice. Final Drawings Will be Provided for Approval after Order.

#### UNIT: MM

Drawing No.: WPMW1560-P-AO-05252023-V1