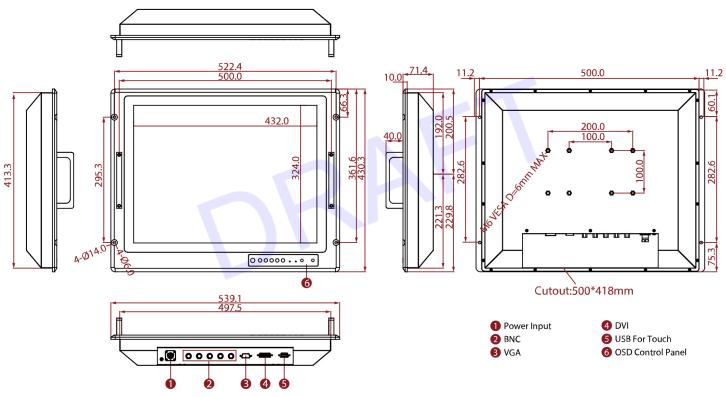

#### MECHANICAL DRAWINGS UNIT: MM

This is subject to change without Notice. Final Drawings Will be Provided for Approval after Order.

Drawing No.: WMRM2130-PCAP-DC-04042024-V1