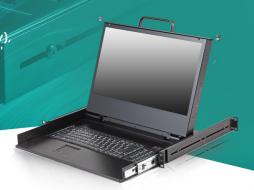

# RACKMOUNT LCD KEYBOARD DRAWER

Eagle Series: 1U 17.3" Widescreen 1920x 1080 HD 16:9 300nits VGA, DVI-D input (Digital only), Resolution color TFT LCD with PS/2 and USB mouse touchpad. Short depth 14.5 min, 24" Max" with 20lbs only. Built in Power supply.

#### **FEATURES:**

- Depth only 14.5"
- Weight only 20 Lbs
- 16:9 wide screen
- 1920x1080 resolution
- PS/2 and USB touch pad