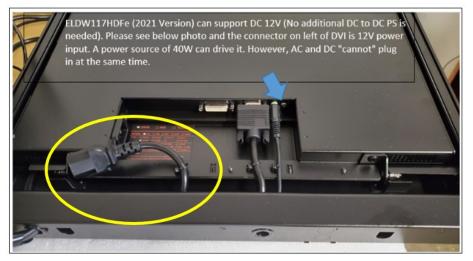

<sup>\*</sup>Specifications subject to change without notice, not responsible for typographical errors.

ELDW117HDFe can support both AC or DC 12V (No additional DC to DC PS is needed). Please see attached photo and the connector on left of DVI is 12V power input.

A power source of 40W can drive it. However, AC and DC "cannot" plug in at the same time.

Modified Date: 11-15-2021