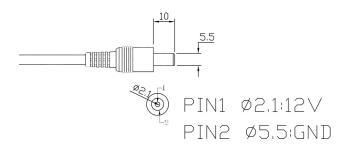

\*\*\*\*\*VGA Cable\*\*\*\*\*
12V DC Plug 5.5mm\*2.1mm\*10mm Length
Pin1 2.1:12V
Pin2 5.5 Ground

MODEL: ELDW117HDFe-12VDC-V

### 12V DC plug type and dimensions for ELDW117HDFe

DC PLUG: Ø5.5 \* Ø2.1