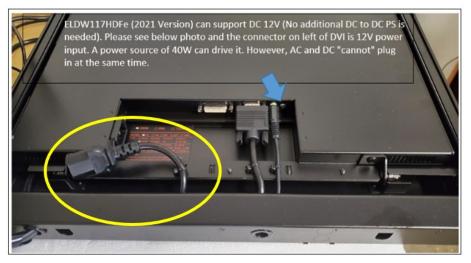

<sup>\*</sup>Specifications subject to change without notice, not responsible for typographical errors.

ELDW117HDFe can support both AC or DC 12V (No additional DC to DC PS is needed). Please see attached photo and the connector on left of DVI is 12V power input.

A power source of 40W can drive it. However, AC and DC "cannot" plug in at the same time.

Modified Date: 11-15-2021