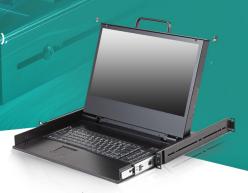

# RACKMOUNT LCD KEYBOARD DRAWER

Eagle Series: 1U 17.3" Widescreen 1920x 1080 HD 16:9 300nits VGA, DVI-D input (Digital only), Resolution color TFT LCD with PS/2 and USB mouse touchpad. Short depth 14.5 min, 24" Max" with 20lbs only. Built in Power supply.

#### **FEATURES:**

- Depth only 14.5"
- Weight only 20 Lbs
- 16:9 wide screen
- 1920x1080 resolution
- PS/2 and USB touch pad