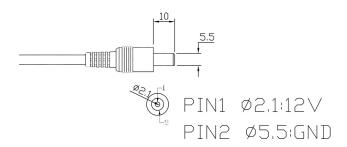

\*\*\*\*\*DVI--- DVI-D single link (18 pin)\*\*\*\*\*
12V DC Plug 5.5mm\*2.1mm\*10mm Length
Pin1 2.1:12V
Pin2 5.5 Ground

MODEL: ELDW117HDFe-12VDC-D

### 12V DC plug type and dimensions for ELDW117HDFe

DC PLUG: Ø5.5 \* Ø2.1