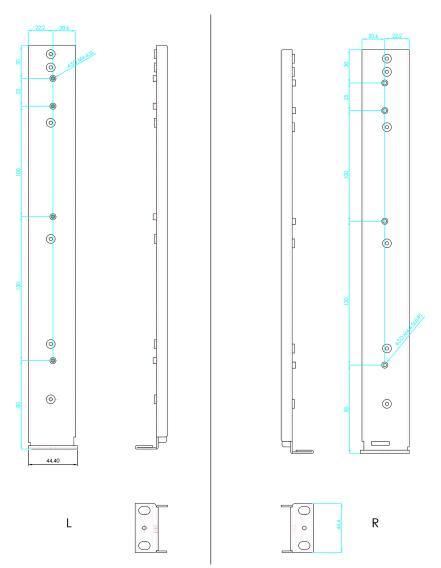

# Side Rails' thread, size and pitch (M4, pitch 0.7, material for the tray is SECC.)

i-Tech Company LLC TOLL FREE: (888) 483-2418 • EMAIL: <u>info@itechlcd.com</u> • WEB: <u>www.iTechLCD.com</u>