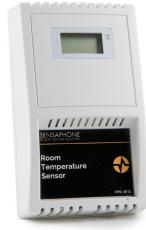

## Easy temperature monitoring

The IMS-4813E temperature sensor is designed to connect to the Sensaphone IMS series product line and monitor indoor temperatures. The electrical connection between the sensor and IMS unit is made via RJ-45 patch cable (not included). The sensor may be mounted either on a wall or to a single-gang electrical box. The IMS-4813E includes a LCD display for local readings.