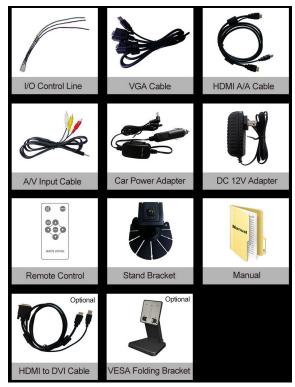

|
| Current               | 0.6A (12V)                           |
| Input Voltage         | DC 7-24V                             |
| Power Consumption     | <6.5W                                |
| ENVIRONMENT           |                                      |
| Operating Temperature | -20°C~60°C                           |
| Storage Temperature   | -30°C~70°C                           |
| DIMENSION             |                                      |
| Dimension(LWD)        | 185mm x 118.5mm x 29.5mm             |
| Weight                | 415g                                 |
|                       |                                      |

\*Specifications subject to change without notice, not responsible for typographical errors.

### ACCESSORIES