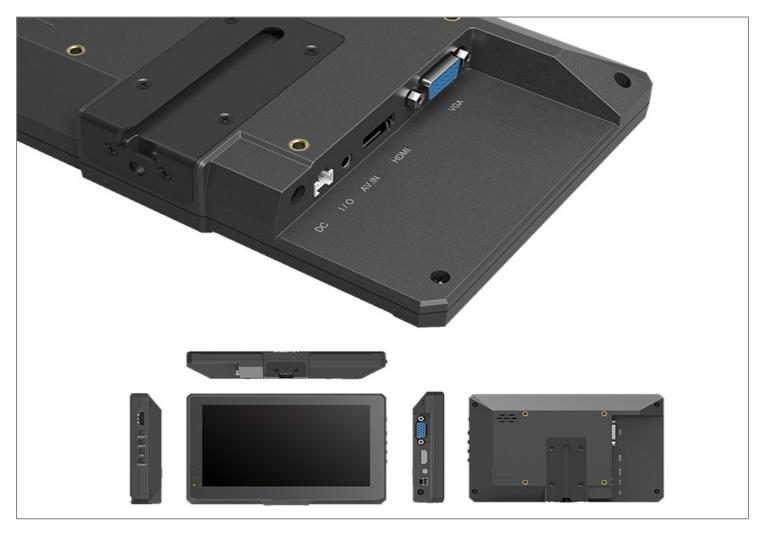

#### I/O Control Interface

The interface has functions such as connecting with reverse trigger line in car reversing system, and control computer host to switch on/off, etc. Functions also can customize to meet different demands.

#### **SPECIFICATIONS**

| DISPLAY               |                                      |
|-----------------------|--------------------------------------|
| Display Screen        | 7" LED backlit                       |
| Touch Panel           | Capacitive                           |
|                       | (support OS: Win7 or above optional) |
| Physical Resolution   | 800x480                              |
| Brightness            | 1000 cd/m2                           |
| Contrast              | 5000:1                               |
| Viewing Angle         | 120°/120° (H/V)                      |
| INPUT                 |                                      |
| HDMI                  | 1                                    |
| VGA                   | 1                                    |
| DVI                   | 1 (Optional)                         |
| Composite             | 1                                    |
| AUDIO                 |                                      |
| Speaker               | 1                                    |
| Ear Jack              | 1                                    |
| POWER                 |                                      |
| Current               | 0.6A (12V)                           |
| Input Voltage         | DC 7-24V                             |
| Power Consumption     | <6.5W                                |
| ENVIRONMENT           |                                      |
| Operating Temperature | -20°C~60°C                           |
| Storage Temperature   | -30°C~70°C                           |
| DIMENSION             |                                      |
| Dimension(LWD)        | 185mm x 118.5mm x 29.5mm             |
| Weight                | 415g                                 |
|                       |                                      |