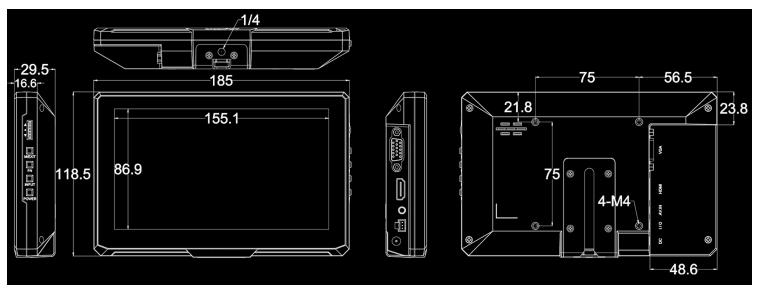

#### **MECHANICAL DRAWINGS**

This is subject to change without Notice. Final Drawings Will be Provided for Approval after Order.

Drawing No.: LCHW07H-PCAP-01242023-V1

#### **SPECIFICATIONS**

| DISPLAY               |                                      |
|-----------------------|--------------------------------------|
| Display Screen        | 7" LED backlit                       |
| Touch Panel           | Capacitive                           |
|                       | (support OS: Win7 or above optional) |
| Physical Resolution   | 800x480                              |
| Brightness            | 1000 cd/m2                           |
| Contrast              | 5000:1                               |
| Viewing Angle         | 120°/120° (H/V)                      |
| INPUT                 |                                      |
| HDMI                  | 1                                    |
| VGA                   | 1                                    |
| DVI                   | 1 (Optional)                         |
| Composite             | 1                                    |
| AUDIO                 |                                      |
| Speaker               | 1                                    |
| Ear Jack              | 1                                    |
| POWER                 |                                      |
| Current               | 0.6A (12V)                           |
| Input Voltage         | DC 7-24V                             |
| Power Consumption     | <6.5W                                |
| ENVIRONMENT           |                                      |
| Operating Temperature | -20°C~60°C                           |
| Storage Temperature   | -30°C~70°C                           |
| DIMENSION             |                                      |
| Dimension(LWD)        | 185mm x 118.5mm x 29.5mm             |
| Weight                | 415g                                 |
|                       |                                      |