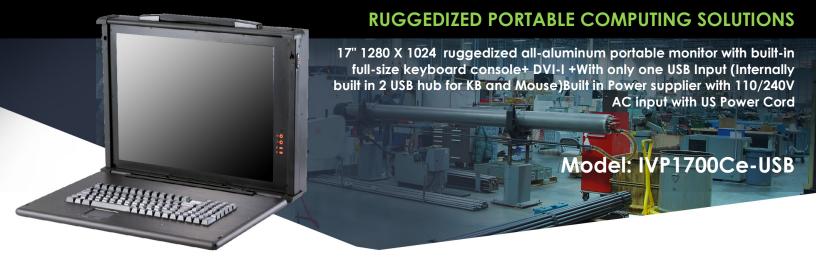

Ruggedized Portable 17" active TFT LCD screen with Keyboard, providing users with larger display area for more information; Full size of Keyboard and water proof touch pad. Put it at the heart of your high performance portable computer solutions. Designed for field and mobile applications!

## **FEATURES**

- Rugged Portable
- 17" TFT LCD
- PS2 or USB Keyboard PS2 or USB Touch Pad
- Full size Keyboard
- With only one USB Input (Internally built in 2 USB hub for KB and Mouse)+ Built in Power supplier with 110/240V AC input with US Power Cord