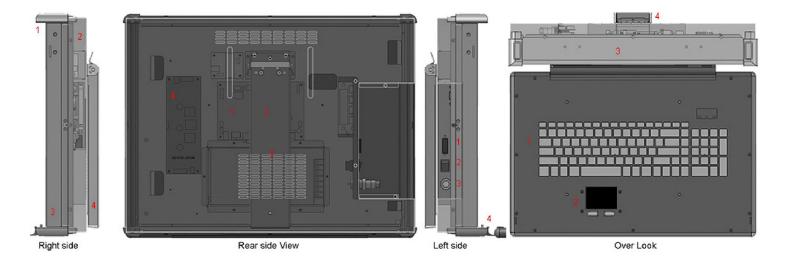

## All metal Rugged portable Multi IO Device with High resolution LCD Display

Allows you to use it in the tough environment, with 17" 1280x1024, full size of keyboard and water proof of touch pad.

- 1. Conner protector
- 2. Back cover
- 3. Rugged chassis
- 4. Stand

- 1. LCD control board
- 2. Stand
- 3. Air in
- 4. Power Board
- 1. signal in
- 2. Power Switch
- 3. Power in
- 4. Connecting Rod
- 1.104 keys Keyboard
- 2. Touch Pad
- 3. Main Chassis
- 4. Stand

i-Tech Company LLC TOLL FREE: (888) 483-2418 • EMAIL: <u>info@itechlcd.com</u> • WEB: <u>www.iTechLCD.com</u>