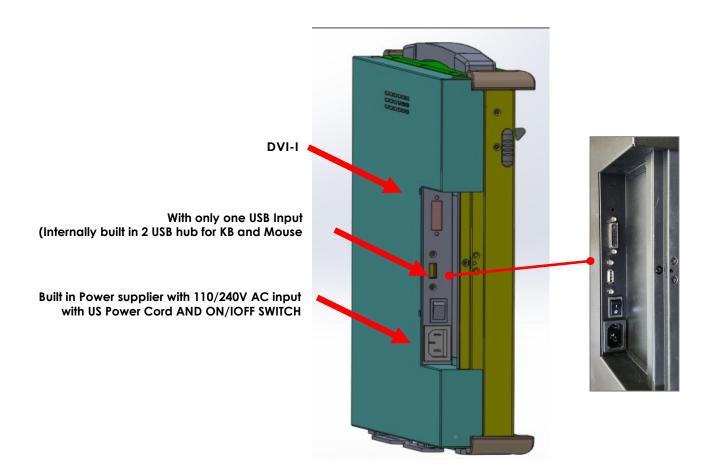

## **FEATURES**

- Rugged Portable
- 17" TFT LCD
- PS2 or USB Keyboard PS2 or USB Touch Pad
- Full size Keyboard
- With only one USB Input (Internally built in 2 USB hub for KB and Mouse)+ Built in Power supplier with 110/240V AC input with US Power Cord

## **SPECIFICATIONS**

| Model       | IVP1700Ce-USB                                                                                      |
|-------------|----------------------------------------------------------------------------------------------------|
| Display     | 17" 1280x1024                                                                                      |
| Video Input | DVI-I                                                                                              |
| Keyboard    | 102 Keys keyboard optional 108keys waterproof keyboard                                             |
| Mouse       | touch pad optional point device                                                                    |
| Power Input | Built in Power supplier with 110/240V AC input with US Power Cord                                  |
| Chassis     | Rugged Aluminum                                                                                    |
| Dimension   | 439.9mm x 340.8mm x 84.1mm (W x H X D) Closed<br>439.9mm x 340.8mm x 385.18mm (W x H X D) Deployed |
| Weight      | 8.8Kgw                                                                                             |