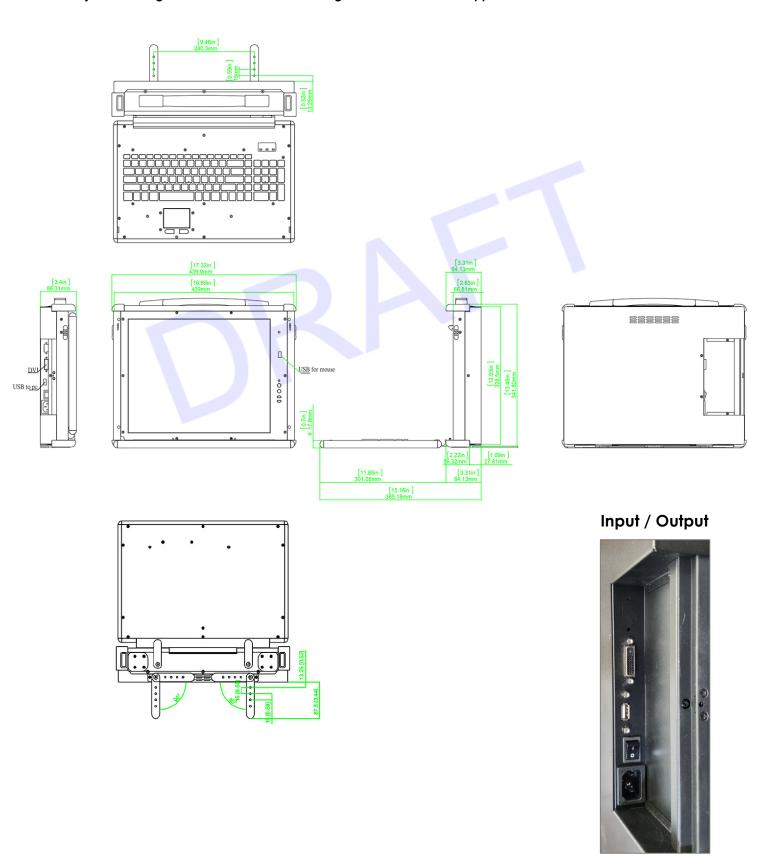

## **SPECIFICATIONS**

| Model       | IVP1700Ce-USB                                                                                      |
|-------------|----------------------------------------------------------------------------------------------------|
| Display     | 17" 1280x1024                                                                                      |
| Video Input | DVI-I                                                                                              |
| Keyboard    | 102 Keys keyboard optional 108keys waterproof keyboard                                             |
| Mouse       | touch pad optional point device                                                                    |
| Power Input | Built in Power supplier with 110/240V AC input with US Power Cord                                  |
| Chassis     | Rugged Aluminum                                                                                    |
| Dimension   | 439.9mm x 340.8mm x 84.1mm (W x H X D) Closed<br>439.9mm x 340.8mm x 385.18mm (W x H X D) Deployed |
| Weight      | 8.8Kgw                                                                                             |

## **DRAWINGS**

This is subject to change without Notice. Final Drawings Will be Provided for Approval after Order.

i-Tech Company LLC TOLL FREE: (888) 483-2418 • EMAIL: <u>info@itechlcd.com</u> • WEB: <u>www.iTechLCD.com</u>