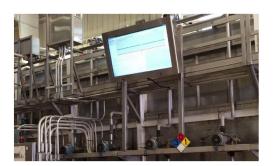

This water, dust, and tamper proof TV enclosure is built to last, perfect for outdoor and public or industrial environments. The TV enclosure door is removable (only when the door is open) with a quality lift-off hinge system for quick access. \*Direct sunlight applications may require additional cooling options.

## **KEY FEATURES AND BENEFITS:**

- NEMA 4X Rated: Waterproof, Dustproof, and Tamperproof
- Stainless Steel Construction
- Durable Welded Steel Frame with Hinged Door
- Clear or Anti-Glare Polycarbonate Window, Shatterproof
- High-Quality German Engineered Compression Locks with Keys
- Efficient 110 CFM Axial Fan and Filter System
- Easily Cleanable or Inexpensively Replaceable Filter
- Internal Adjustable VESA Mount Bracket, Compatible with All TVs
- Wall Mountable without Bulky Exterior Bracket, Streamlined Design