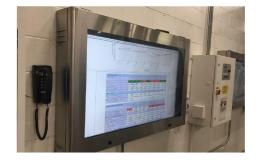

This water, dust, and tamper proof TV enclosure is built to last, perfect for outdoor and public or industrial environments. The TV enclosure door is removable (only when the door is open) with a quality lift-off hinge system for quick access. \*Direct sunlight applications may require additional cooling options.

## **KEY FEATURES AND BENEFITS:**

- NEMA 4X Rated: Waterproof, Dustproof, and Tamperproof
- Stainless Steel Construction
- Durable Welded Steel Frame with Hinged Door
- Clear or Anti-Glare Polycarbonate Window, Shatterproof
- High-Quality German Engineered Compression Locks with Keys
- Efficient 110 CFM Axial Fan and Filter System
- Easily Cleanable or Inexpensively Replaceable Filter
- Internal Adjustable VESA Mount Bracket, Compatible with All TVs
- Wall Mountable without Bulky Exterior Bracket, Streamlined Design