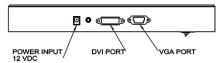

#### **SPECIFICATIONS:**

| Display  | Viewing Size Image       | 12.1" (16:10)                                    |
|----------|--------------------------|--------------------------------------------------|
|          | Active Display Area (mm) | 261.12 (H) x 163.2 (V)                           |
|          | Pixel Pitch (mm)         | 0.204 x 0.204                                    |
|          | Resolution               | 1280 x 800                                       |
|          | Contrast Ratio           | 1000 : 1(typ.)                                   |
|          | Color                    | 262k/16.2M                                       |
|          | Brightness               | 500 cd/m <sup>2</sup>                            |
|          | Viewing Angle            | -89~89 (H) ; -89~89 (V)                          |
|          | Recommended Resolution   | 1280 x 800 @ 60Hz                                |
|          | Signal Connector         | VGA,DVI                                          |
| Power    | Source                   | 12V DC in, with External AC-DC Adapter(100-240V) |
|          | Consumption              | 28W typical, normal operation                    |
|          | Management               | VESA DPMS Compliant                              |
| Optional | Touch                    | Resistive, PCAP                                  |
|          | High Brightness          | 1000,1500                                        |
|          | Auto Dimming             | YES                                              |
|          | POWER in                 | DC24V,DC9V~36V                                   |
|          | Remote Control           | YES                                              |
|          | IO                       | AV,HDMI,DP                                       |