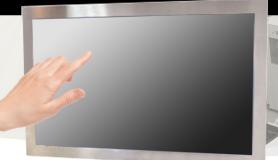

## RUGGED COMPLETELY SEALED FULL IP66/NEMA4X STAINLESS STEEL CHASSIS/SURFACE MOUNT

42" Wide LCD Monitor, 1920 x 1080, 450 nits, with Glass VGA and DVI input with Projective Capacitive Touch (1-2mm) USB Controller

### **FEATURES:**

- High Contrast color LCD Monitor with resolution up to FULL HD (1920x1080)
- Completely Sealed FULL IP66/NEMA4X
- High Shock & Vibration Resistance
- Widely Application: Automation, Medical, Tourist, Transportation