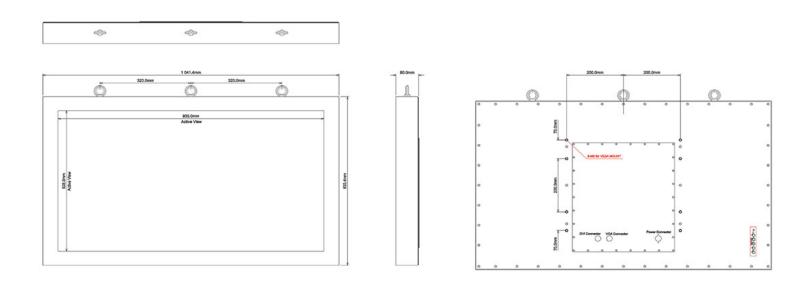

z             |
|          | Signal Connector         | VGA,DVI                        |
| Power    | Source                   | AC100V~AC240V                  |
|          | Consumption              | 110W typical, normal operation |
|          | Management               | VESA DPMS Compliant            |
| Optional | Touch                    | Resistive, PCAP, IR            |
|          | High Brightness          | 1000,1500                      |
|          | Auto Dimming             | YES                            |
|          | POWER in                 | DC24V                          |
|          | Remote Control           | YES                            |
|          | IO                       | AV,HDMI,DP                     |

## **APPLICATIONS:**





# **MECHANICAL DRAWING:**