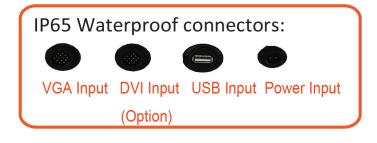

#### **SPECIFICATIONS:**

| Display  | Viewing Size Image       | 42"                            |
|----------|--------------------------|--------------------------------|
|          | Active Display Area (mm) | 930.25 (H) x 523.01 (V)        |
|          | Pixel Pitch (mm)         | 0.4845(H)x 0.4845(V)           |
|          | Resolution               | 1920 x 1080                    |
|          | Contrast Ratio           | 4000:1(typ.)                   |
|          | Color                    | 16.7 M(8bits+colors)           |
|          | Brightness               | 450 cd/m <sup>2</sup>          |
|          | Viewing Angle            | -89~89 (H) ; -89~89 (V)        |
|          | Recommended Resolution   | 1920 x 1080 @ 60Hz             |
|          | Signal Connector         | VGA,DVI                        |
| Power    | Source                   | AC100V~AC240V                  |
|          | Consumption              | 110W typical, normal operation |
|          | Management               | VESA DPMS Compliant            |
| Optional | Touch                    | Resistive, PCAP, IR            |
|          | High Brightness          | 1000,1500                      |
|          | Auto Dimming             | YES                            |
|          | POWER in                 | DC24V                          |
|          | Remote Control           | YES                            |
|          | IO                       | AV,HDMI,DP                     |