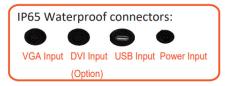

## VESA MOUNT STAINLESS STEEL ENCLOSURE FULL IP65

15" Industrial Panel LCD 1024x768, 1500nits, Temp.: 0C to 50C, Stainless Steel Enclosure with Full IP66 / VESA mount, AR Glass / Light Sensor Front OSD with Power ON/OFF function and Brightness " +/- " adjustment directly, I/O (all connectors are waterproof connectors / 6ft long): VGA and 12VDC with external 100-240VAC power adapter

# MODEL: CCH1500HB2-SIP

**USB INPUT IS OPTIONAL FOR TOUCHSCREEN** 