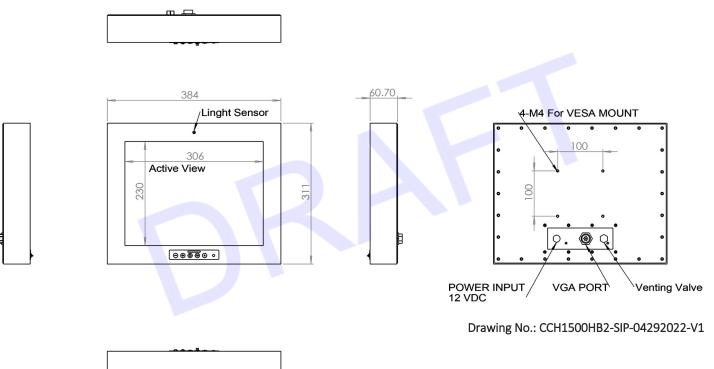

### **MECHANICAL DRAWING**

This is subject to change without Notice. Final Drawings Will be Provided for Approval after Order.

ω÷

#### **SPECIFICATIONS:**

| Display  | Viewing Size Image       | 15"                                              |
|----------|--------------------------|--------------------------------------------------|
|          | Active Display Area (mm) | 306 (H) x 230 (V)                                |
|          | Pixel Pitch (mm)         | 0.297 (H) x 0.297(V)                             |
|          | Resolution               | 1024 x 768                                       |
|          | Contrast Ratio           | 700 : 1 (typ.)                                   |
|          | Color                    | 16.2M( 6bits+FRC)                                |
|          | Brightness               | 1500 cd/m <sup>2</sup>                           |
|          | Viewing Angle            | -70~70 (H) ; -60~60 (V)                          |
|          | Recommended Resolution   | 1024 x 768 @ 60H, 75Hz                           |
|          | Signal Connector         | VGA                                              |
| Power    | Source                   | 12V DC in, with External AC-DC Adapter(100-240V) |
|          | Consumption              | 25W typical, normal operation                    |
|          | Management               | VESA DPMS Compliant                              |
| Optional | Touch                    | Resistive, PCAP                                  |
|          | High Brightness          | 1000,1500                                        |
|          | Auto Dimming             | YES                                              |
|          | POWER in                 | DC24V,DC 9V~36V                                  |
|          | Remote Control           | YES                                              |
|          | IO                       | AV,HDMI,DP                                       |