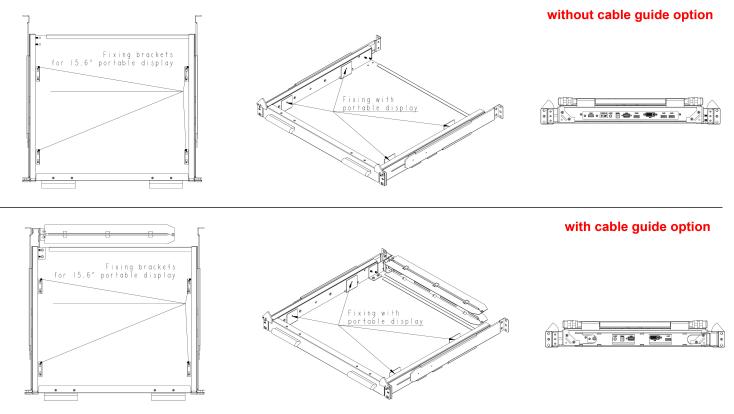

## **MECHANICAL DRAWINGS (WITH TRAY)**

## Cable guide is for option

# **1U PORTABLE STYLE RACKMOUNT**

1U 15.6" 1920x1080 LCD 1000nits, All Aluminum Construction with bumper at the corner, Portable Style with VGA+DVI+HDMI with USB keyboard/mouse -external 100~240VAC power adapter, through 12VDC jack. -Rack mount sliding tray + Cable guide -default mounting range is 380~600mm The portable display can be placed and removed from the tray There are four brackets to fix the display on tray