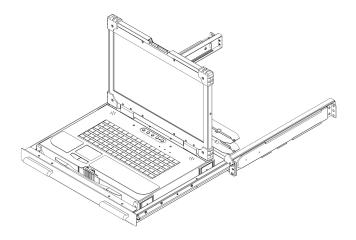

# **1U PORTABLE STYLE RACKMOUNT**

1U 15.6" 1920x1080 LCD 1000nits, All Aluminum Construction with bumper at the corner, Portable Style with VGA+DVI+HDMI with USB keyboard/mouse -external 100~240VAC power adapter, through 12VDC jack. -Rack mount sliding tray + Cable guide -default mounting range is 380~600mm The portable display can be placed and removed from the tray There are four brackets to fix the display on tray

#### **FEATURES**

- Rugged aluminum construction with rubber corner bumpers
- Portable, Folding, Light weight for easy handheld
- 15.6" widescreen LCD panel
- 1920 x 1080 support FHD with 1080p resolution
- high brightness panel 1000 nits
- HDMI + VGA + DVI video input
- Rear 2xUSB 2.0 Type A, Sharing USB peripheral device for computer (ex, flash disk, hard driver, KB/Mouse)
- 88-key keyboard with touch pad mouse
- USB 2.0 Keyboard & Mouse
- Build in 2x 3 watts speakers