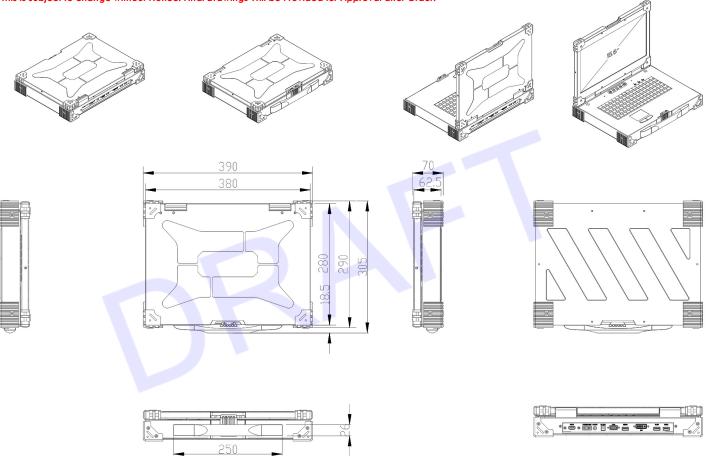

## MECHANICAL DRAWINGS (WITHOUT TRAY)

This is subject to change without Notice. Final Drawings Will be Provided for Approval after Order.

Drawing no.: AVPW1560HBe-TY-08312023-V1

TRAY

### •**••••**• • = • = • 0 • • • • 0/

| LCD                                                                                                                                        | Size             | 15.6"                                                                                                                                                                    |
|--------------------------------------------------------------------------------------------------------------------------------------------|------------------|--------------------------------------------------------------------------------------------------------------------------------------------------------------------------|
|                                                                                                                                            | Backlight        | LED                                                                                                                                                                      |
|                                                                                                                                            | Resolution       | 1920*1080 Full HD (support resolution up to 1920x1200)                                                                                                                   |
|                                                                                                                                            | Max.color        | 262K                                                                                                                                                                     |
|                                                                                                                                            | Luminance        | 1000cd/m2                                                                                                                                                                |
|                                                                                                                                            | View Angel (H/V) | 140 / 120                                                                                                                                                                |
|                                                                                                                                            | Contrast Ratio   | 650: 1                                                                                                                                                                   |
| Video Input                                                                                                                                |                  | HDMI, DVI-D, VGA                                                                                                                                                         |
| USB HUB                                                                                                                                    |                  | 2x Rear USB 2.0 Type A for Peripheral USB Device                                                                                                                         |
| Touch Screen                                                                                                                               |                  | Yes, for option (Driver needed)                                                                                                                                          |
| KB/Mouse Emulation                                                                                                                         |                  | USB                                                                                                                                                                      |
| Power                                                                                                                                      |                  | 100-240V AC S0/60Hz External Power Adapter                                                                                                                               |
| Environment                                                                                                                                |                  | Operation temp: 0 to S0°C<br>Storage temp: -20 to 60°C<br>Humidity: 10%-90%, non-condensing<br>Shock: 10G acceleration ( 11ms duration)<br>Vibration: 17 to 500Hz 1G PTP |
| Physical Dimensions / Net Weights                                                                                                          |                  | 390 mm (W) x 320 mm (D) x 70 mm (H) / 4KG                                                                                                                                |
| Packing Dimensions /Gross weights                                                                                                          |                  | 580 mm (W) x 470 mm (D) x 58 mm (H) / 8KG                                                                                                                                |
| Accessory                                                                                                                                  |                  |                                                                                                                                                                          |
| Power Adapter x 1, 1.8 meter HDMI Cable, 1.8 meter DVI-D Cable, 1.8 meter VGA Cable, 1.8 meter USB Cable, 1.8 meter Audio Cable (one each) |                  |                                                                                                                                                                          |