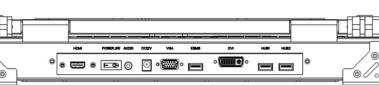

#### **FEATURES**

- Rugged aluminum construction with rubber corner bumpers
- Portable, Folding, Light weight for easy handheld
- 15.6" widescreen LCD panel
- 1920 x 1080 support FHD with 1080p resolution
- high brightness panel 1000 nits
- HDMI + VGA + DVI video input
- Rear 2xUSB 2.0 Type A, Sharing USB peripheral device for computer (ex, flash disk, hard driver, KB/Mouse)
- 88-key keyboard with touch pad mouse
- USB 2.0 Keyboard & Mouse
- Build in 2x 3 watts speakers

### •**••••**• • = • = • 0 • • • • 0/

| LCD                                                                                                                                        | Size             | 15.6"                                                                                                                                                                    |
|--------------------------------------------------------------------------------------------------------------------------------------------|------------------|--------------------------------------------------------------------------------------------------------------------------------------------------------------------------|
|                                                                                                                                            | Backlight        | LED                                                                                                                                                                      |
|                                                                                                                                            | Resolution       | 1920*1080 Full HD (support resolution up to 1920x1200)                                                                                                                   |
|                                                                                                                                            | Max.color        | 262K                                                                                                                                                                     |
|                                                                                                                                            | Luminance        | 1000cd/m2                                                                                                                                                                |
|                                                                                                                                            | View Angel (H/V) | 140 / 120                                                                                                                                                                |
|                                                                                                                                            | Contrast Ratio   | 650: 1                                                                                                                                                                   |
| Video Input                                                                                                                                |                  | HDMI, DVI-D, VGA                                                                                                                                                         |
| USB HUB                                                                                                                                    |                  | 2x Rear USB 2.0 Type A for Peripheral USB Device                                                                                                                         |
| Touch Screen                                                                                                                               |                  | Yes, for option (Driver needed)                                                                                                                                          |
| KB/Mouse Emulation                                                                                                                         |                  | USB                                                                                                                                                                      |
| Power                                                                                                                                      |                  | 100-240V AC S0/60Hz External Power Adapter                                                                                                                               |
| Environment                                                                                                                                |                  | Operation temp: 0 to S0°C<br>Storage temp: -20 to 60°C<br>Humidity: 10%-90%, non-condensing<br>Shock: 10G acceleration ( 11ms duration)<br>Vibration: 17 to 500Hz 1G PTP |
| Physical Dimensions / Net Weights                                                                                                          |                  | 390 mm (W) x 320 mm (D) x 70 mm (H) / 4KG                                                                                                                                |
| Packing Dimensions /Gross weights                                                                                                          |                  | 580 mm (W) x 470 mm (D) x 58 mm (H) / 8KG                                                                                                                                |
| Accessory                                                                                                                                  |                  |                                                                                                                                                                          |
| Power Adapter x 1, 1.8 meter HDMI Cable, 1.8 meter DVI-D Cable, 1.8 meter VGA Cable, 1.8 meter USB Cable, 1.8 meter Audio Cable (one each) |                  |                                                                                                                                                                          |