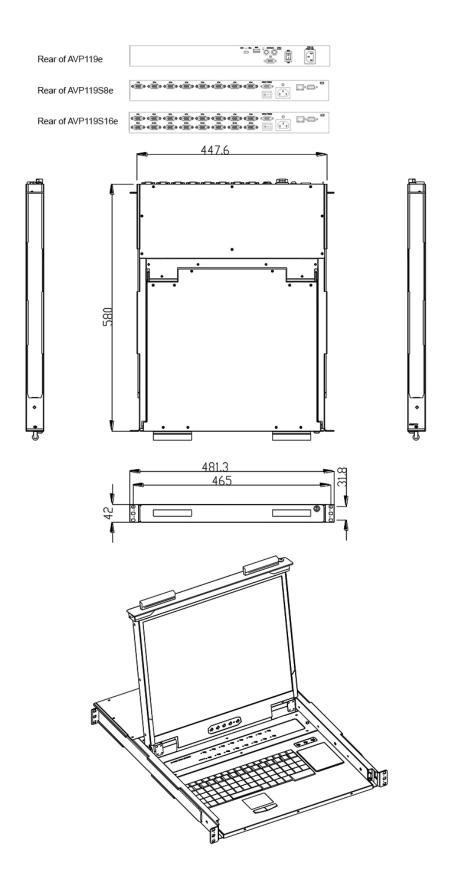

## **DRAWINGS**

## **SPECIFICATIONS**

| Direct no. of Computers                                                                           |                  |                                                                                                                                                                               |  |  |  |
|---------------------------------------------------------------------------------------------------|------------------|-------------------------------------------------------------------------------------------------------------------------------------------------------------------------------|--|--|--|
| Maximum no. of Computers                                                                          |                  | i i                                                                                                                                                                           |  |  |  |
| LCD                                                                                               | Size             | 19"                                                                                                                                                                           |  |  |  |
|                                                                                                   | Backlight        | LED                                                                                                                                                                           |  |  |  |
|                                                                                                   | Resolution       | 1280*1024                                                                                                                                                                     |  |  |  |
|                                                                                                   | Max. Color       | 16.7M                                                                                                                                                                         |  |  |  |
|                                                                                                   | Luminance        | 250cd/m2                                                                                                                                                                      |  |  |  |
|                                                                                                   | View Angel (H/V) | 170 / 160                                                                                                                                                                     |  |  |  |
|                                                                                                   | Contrast Ratio   | 1000:1                                                                                                                                                                        |  |  |  |
| Port Selection                                                                                    |                  | N/A                                                                                                                                                                           |  |  |  |
| Expansion Slot                                                                                    |                  | N/A                                                                                                                                                                           |  |  |  |
| KB/Mouse Emulation                                                                                |                  | USB & PS2                                                                                                                                                                     |  |  |  |
| Rack Depth                                                                                        |                  | 500mm to 1100mm ( rack cabinet front rails to rear rails )                                                                                                                    |  |  |  |
| Power                                                                                             |                  | Built in DC 125V Power (72-144VDC in)                                                                                                                                         |  |  |  |
| Environment                                                                                       |                  | Operation temp: 0 to 50° <b>C</b> Storage temp: -20 to 60° <b>C</b> Humidity: 10% - 90%, non-condensing Shock: 10G acceleration (11ms duration) Vibration: 17 to 500Hz 1G PTP |  |  |  |
| Physical Dimensions / Net Weights                                                                 |                  | 448x42x580mm (WxHxD) / 12.5KG                                                                                                                                                 |  |  |  |
| Packing Dimensions / Gross weights 715x140x780mm (WxHxD) / 19KG                                   |                  |                                                                                                                                                                               |  |  |  |
| Accessory                                                                                         |                  |                                                                                                                                                                               |  |  |  |
| 1.8meter IEC Type Power Cord (1.8meter VGA& PS2Cable + 1.8meter USB A Type Cable for AVP117e/119e |                  |                                                                                                                                                                               |  |  |  |