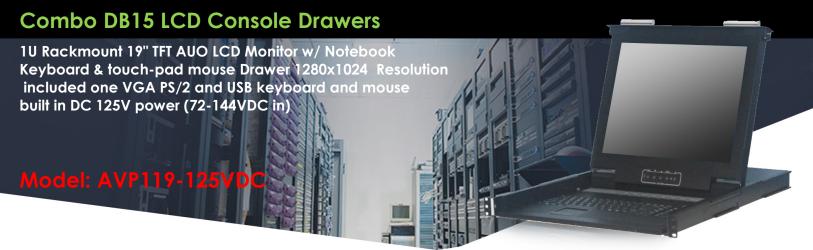

## **SPECIFICATIONS**

| Direct no. of Computers                                                                           |                  |                                                                                                                                                                               |  |  |  |
|---------------------------------------------------------------------------------------------------|------------------|-------------------------------------------------------------------------------------------------------------------------------------------------------------------------------|--|--|--|
| Maximum no. of Computers                                                                          |                  | i i                                                                                                                                                                           |  |  |  |
| LCD                                                                                               | Size             | 19"                                                                                                                                                                           |  |  |  |
|                                                                                                   | Backlight        | LED                                                                                                                                                                           |  |  |  |
|                                                                                                   | Resolution       | 1280*1024                                                                                                                                                                     |  |  |  |
|                                                                                                   | Max. Color       | 16.7M                                                                                                                                                                         |  |  |  |
|                                                                                                   | Luminance        | 250cd/m2                                                                                                                                                                      |  |  |  |
|                                                                                                   | View Angel (H/V) | 170 / 160                                                                                                                                                                     |  |  |  |
|                                                                                                   | Contrast Ratio   | 1000:1                                                                                                                                                                        |  |  |  |
| Port Selection                                                                                    |                  | N/A                                                                                                                                                                           |  |  |  |
| Expansion Slot                                                                                    |                  | N/A                                                                                                                                                                           |  |  |  |
| KB/Mouse Emulation                                                                                |                  | USB & PS2                                                                                                                                                                     |  |  |  |
| Rack Depth                                                                                        |                  | 500mm to 1100mm ( rack cabinet front rails to rear rails )                                                                                                                    |  |  |  |
| Power                                                                                             |                  | Built in DC 125V Power (72-144VDC in)                                                                                                                                         |  |  |  |
| Environment                                                                                       |                  | Operation temp: 0 to 50° <b>C</b> Storage temp: -20 to 60° <b>C</b> Humidity: 10% - 90%, non-condensing Shock: 10G acceleration (11ms duration) Vibration: 17 to 500Hz 1G PTP |  |  |  |
| Physical Dimensions / Net Weights                                                                 |                  | 448x42x580mm (WxHxD) / 12.5KG                                                                                                                                                 |  |  |  |
| Packing Dimensions / Gross weights 715x140x780mm (WxHxD) / 19KG                                   |                  |                                                                                                                                                                               |  |  |  |
| Accessory                                                                                         |                  |                                                                                                                                                                               |  |  |  |
| 1.8meter IEC Type Power Cord (1.8meter VGA& PS2Cable + 1.8meter USB A Type Cable for AVP117e/119e |                  |                                                                                                                                                                               |  |  |  |