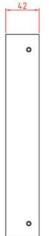

VGA input.

Model: YCH1500WTHB

Wide Temp: -30°C to 85°C



#### **FEATURES**:

- Sunlight Readable.
- LED Backlight.
- 15.0" XGA TFT LCD with resolution up to 1024 x 768
- Suitable for military, tablet, ruggedized PC, kiosk, advertising, POS, marline, transportation, gaming, gas pump.

## **System Specifications**

| Brightness (cd/m²)         | 1000              |
|----------------------------|-------------------|
| Display Resolution (pixel) | XGA(1024x768)     |
| Display Color              | 262K / 16.2M      |
| Viewing Angles (CR≥10)     | 80 / 80 / 70 / 60 |
| Contrast Ratio             | 700:1             |
| Response Time (msec)       | 8                 |
| Backlight Unit             | LED               |

### Model: YCH1500WTH2









## **MECHANICAL DRAWINGS:**

Unit:mm