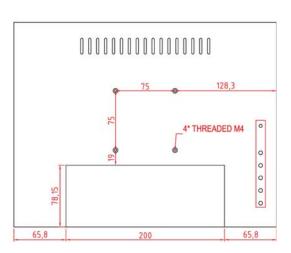

GA input.

Model: YCH1500WTHB

Wide Temp: -30°C to 85°C



#### **FEATURES**:

- Sunlight Readable.
- LED Backlight.
- 15.0" XGA TFT LCD with resolution up to 1024 x 768
- Suitable for military, tablet, ruggedized PC, kiosk, advertising, POS, marline, transportation, gaming, gas pump.

## **System Specifications**

| Brightness (cd/m²)         | 1000              |
|----------------------------|-------------------|
| Display Resolution (pixel) | XGA(1024x768)     |
| Display Color              | 262K / 16.2M      |
| Viewing Angles (CR≥10)     | 80 / 80 / 70 / 60 |
| Contrast Ratio             | 700:1             |
| Response Time (msec)       | 8                 |
| Backlight Unit             | LED               |

### Model: YCH1500WTH2









## **MECHANICAL DRAWINGS:**

Unit:mm