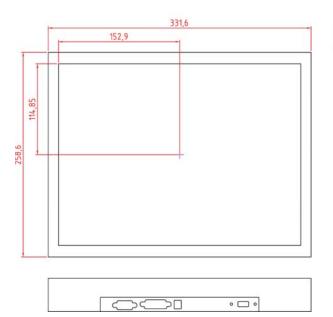

th VGA input.

Model: YCH1500WTHB

Wide Temp: -30°C to 85°C



#### **FEATURES**:

- Sunlight Readable.
- LED Backlight.
- 15.0" XGA TFT LCD with resolution up to 1024 x 768
- Suitable for military, tablet, ruggedized PC, kiosk, advertising, POS, marline, transportation, gaming, gas pump.

## **System Specifications**

| Brightness (cd/m²)         | 1000              |
|----------------------------|-------------------|
| Display Resolution (pixel) | XGA(1024x768)     |
| Display Color              | 262K / 16.2M      |
| Viewing Angles (CR≥10)     | 80 / 80 / 70 / 60 |
| Contrast Ratio             | 700:1             |
| Response Time (msec)       | 8                 |
| Backlight Unit             | LED               |

### Model: YCH1500WTH2









## **MECHANICAL DRAWINGS:**

Unit:mm