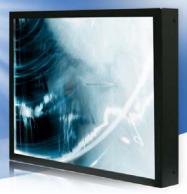

# Sunlight Readable Chassis/Surface mount Highbrightness LCD

15" 1024 x768, 1000nits LED Sunlight Readable High Brightness Wide Temperature -30°C to 85°C Rugged Industrial Chassis/Surface mount LCD Monitor with VGA input.

#### **FEATURES**:

- Sunlight Readable.
- LED Backlight.
- 15.0" XGA TFT LCD with resolution up to 1024 x 768
- Suitable for military, tablet, ruggedized PC, kiosk, advertising, POS, marline, transportation, gaming, gas pump.

## **System Specifications**

| Brightness (cd/m²)         | 1000              |
|----------------------------|-------------------|
| Display Resolution (pixel) | XGA(1024x768)     |
| Display Color              | 262K / 16.2M      |
| Viewing Angles (CR≥10)     | 80 / 80 / 70 / 60 |
| Contrast Ratio             | 700:1             |
| Response Time (msec)       | 8                 |
| Backlight Unit             | LED               |