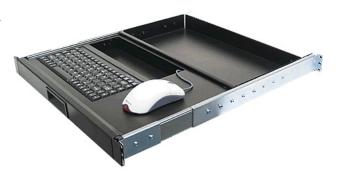

# RCK Series

1U Rackmount PS/2 88 Key Compact Keyboard with mouse storage, Slides adjustable for 20" to 30" depth 19"(W) x 1.75"(H) x 20.0"(D)

## Model: RCK440M

Our 1U Rackmount keyboards are offered with standard sized keys and numeric pads, small sized keys, touchpads, trackballs or standard size mouse pointing device choices. Supplied with ball bearing slides which lock in the extended position and are easily mounted by one person. All rackmount keyboards also come with cable management arms attached. Most of our rackmount keyboards (as noted for compatible KVM use) may be used in conjunction with a monitor and KVM switch to control multiple computers using a single keyboard and monitor.

#### **FEATURES:**

- 88 key compact keyboard with mouse storage.
- Mouse use area beside keyboard (shown with optional mouse).
- 8.5" deep storage space behind keyboard
- Slides adjustable for 20" to 30" rack mounting depth.
- 19"(W) x 1.75"(H) x 20.0"(D)
- Available in Black or White paint colors.