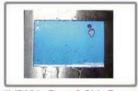

#### 5 Wire Resistive Touch:

long life. Its durability and reliability are the features which make it enable to incorporate in heavy industry machinery, commercial markets and electronic equipment

Easy Install HDD Tray: One screw away to remove the HDD easy for access and service

| Mechanical Section 1997 |                                                                                 |
|-------------------------|---------------------------------------------------------------------------------|
| Touch                   | Default Taiwan 5wire resistive touch                                            |
| Device                  | default 160GB 2.5" SATA HOD                                                     |
| Power Supply            | ADAPTER 12V/7A 84W (S-JACK-4) (RoHS)                                            |
| Bezel                   | Stainless                                                                       |
| Dimension               | 416 x 85 x 327 mm (W x D x H)                                                   |
| Operating Temp          | 0°-40°C (Fanless)                                                               |
| Relative Humidity       | 10%-90%@50°C. non-condensing                                                    |
| Vibration               | 5-17.01" double amplitude displacement. 17-640HZ.1 5G acceleration perk to perk |
| Shock                   | 10-25Hz(X.Y,Z direction 2G.30 minutes)                                          |
| Features                | IP65 in front & side frame                                                      |