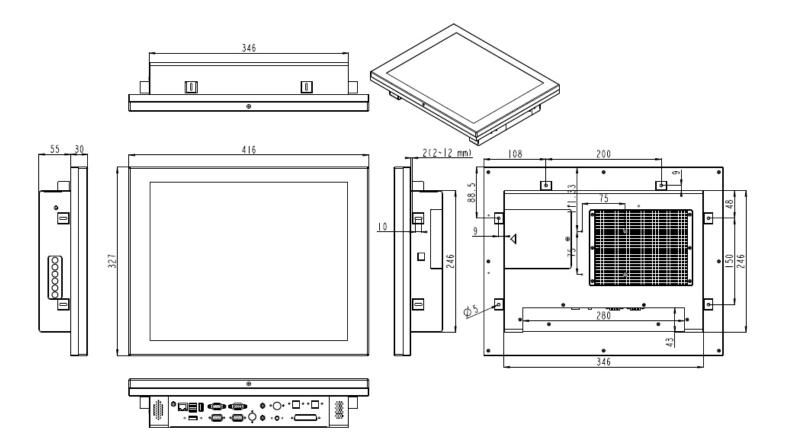

|
| Bezel                   | Stainless                                                                       |
| Dimension               | 416 x 85 x 327 mm (W x D x H)                                                   |
| Operating Temp          | 0°-40°C (Fanless)                                                               |
| Relative Humidity       | 10%-90%@50°C. non-condensing                                                    |
| Vibration               | 5-17.01" double amplitude displacement. 17-640HZ.1 5G acceleration perk to perk |
| Shock                   | 10-25Hz(X.Y,Z direction 2G.30 minutes)                                          |
| Features                | IP65 in front & side frame                                                      |

# **Dimensions:**



## **Wall Mount Plate Kit:**