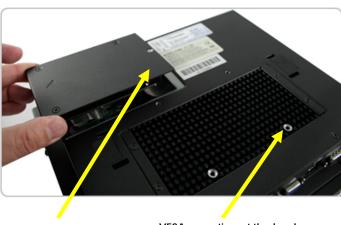

#### 5 Wire Resistive Touch:

long life. Its durability and reliability are the features which make it enable to incorporate in heavy industry machinery, commercial markets and electronic equipment

Easy Install HDD Tray: One screw away to remove the HDD easy for access and service

VESA mounting at the back