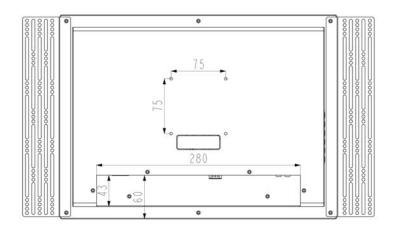

| Stainless                                                                       |
| Dimension               | 416 x 85 x 327 mm (W x D x H)                                                   |
| Operating Temp          | 0°-40°C (Fanless)                                                               |
| Relative Humidity       | 10%-90%@50°C. non-condensing                                                    |
| Vibration               | 5-17.01" double amplitude displacement. 17-640HZ.1 5G acceleration perk to perk |
| Shock                   | 10-25Hz(X.Y,Z direction 2G.30 minutes)                                          |
| Features                | IP65 in front & side frame                                                      |

# **Dimensions:**



## **Wall Mount Plate Kit:**