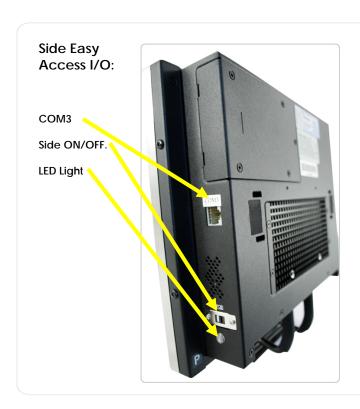

#### 5 Wire Resistive Touch:

long life. Its durability and reliability are the features which make it enable to incorporate in heavy industry machinery, commercial markets and electronic equipment

Easy Install HDD Tray: One screw away to remove the HDD easy for access and service