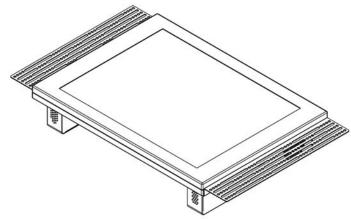

# True Fanless ATOM Panel PC: Fanless, lower power consumption all in on PC with stainless steel Front bezel.

### **FEATURES**:

■ IP65 in Front & Side Frame ■ HDD Anti-Vibration Easy-install kit

Stainless Steel Front

adhesion for easier

**Built in Speakers** 

at the side

Reduced dirt

cleaning and