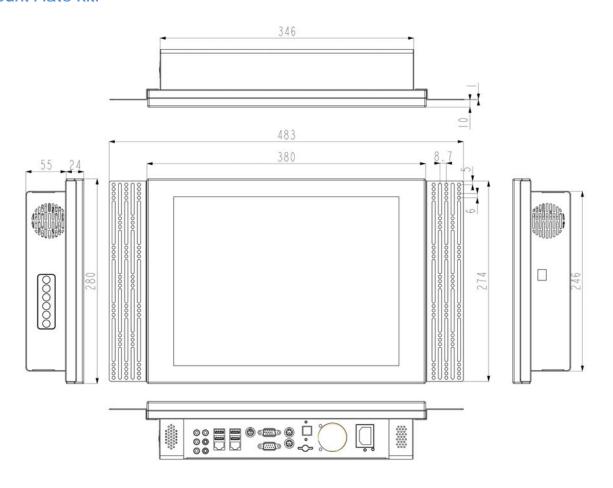

| Stainless                                                                       |
| Dimension               | 416 x 85 x 327 mm (W x D x H)                                                   |
| Operating Temp          | 0°-40°C (Fanless)                                                               |
| Relative Humidity       | 10%-90%@50°C. non-condensing                                                    |
| Vibration               | 5-17.01" double amplitude displacement. 17-640HZ.1 5G acceleration perk to perk |
| Shock                   | 10-25Hz(X.Y,Z direction 2G.30 minutes)                                          |
| Features                | IP65 in front & side frame                                                      |

# **Dimensions:**



## **Wall Mount Plate Kit:**