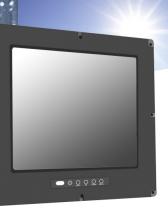

# EFM Series INDUSTRIAL FLUSH MOUNT LCD MONITOR

IP65 front Flush Mount, 20.1" LCD monitor, 1600x1200 700nits, VGA, AC-IN w/Built-in PWR

Model: EFMF2010HB-IP

#### INDUSTRIAL RUGGED FLUSH MOUNT LCD MONITOR