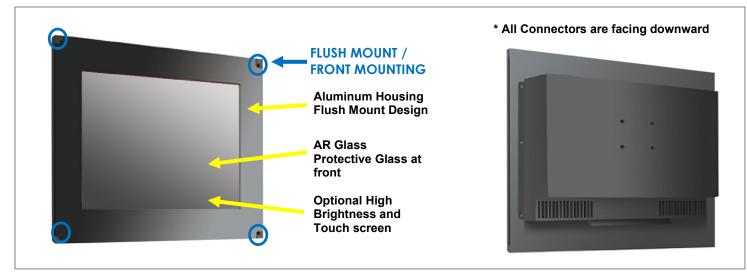

### FEATURES:

- Modularize mechanical design provides flexible product configuration and easy maintenance
- Optional build-in touch screen for interactive application
- Available with auto-brightness sensor offers application in day and night
- VGA connector with optional AV, SV, AV-Looping
- Complete custom design/solution for OEM customers

## **SPECIFICATION:**

| Panel               | Cell Type / Glass Surface                                                                | TFT LCD / Black Anti-Glare, low reflection coating                                                           |                                                         |  |  |
|---------------------|------------------------------------------------------------------------------------------|--------------------------------------------------------------------------------------------------------------|---------------------------------------------------------|--|--|
|                     | Aspect Ratio / Size                                                                      | 4 : 3 / 20.1" viewable diagonal area                                                                         |                                                         |  |  |
|                     | Active Area / Pixel Pitch                                                                | 408(H) x 306(V) mm / 0.255(H) x 0.255(V) mm                                                                  |                                                         |  |  |
|                     | Native Resolution / Colors                                                               | 1600(H) x 1200(V) / 16.7 M                                                                                   |                                                         |  |  |
|                     | Brightness / Contrast                                                                    | 700 cd/m <sup>2</sup> (typ) / 1000 : 1                                                                       |                                                         |  |  |
|                     | Response Time                                                                            | < 8ms (G-to-G)                                                                                               |                                                         |  |  |
|                     | Viewing Angle (typical)                                                                  | H. 160° (- 80° ~ + 80°) , V. 160° (- 80° ~ + 80°)                                                            |                                                         |  |  |
|                     | Light Source                                                                             | LED backlight, Long life, 35,000 hrs (typ)                                                                   |                                                         |  |  |
| Input Sources       | PC System                                                                                | Signal                                                                                                       | Analog RGB (0.7/1.0 V <sub>p-p</sub> , 75 ohms)         |  |  |
|                     |                                                                                          | Sync                                                                                                         | Separate Sync, Composite Sync, Sync On Green            |  |  |
|                     |                                                                                          | Frequency                                                                                                    | F <sub>h</sub> : 30 - 82Khz , F <sub>v</sub> : 50 -75Hz |  |  |
|                     | Audio System                                                                             | 2W speaker x 2                                                                                               |                                                         |  |  |
| Input Terminals     | 1 x VGA (15 Pin Female D-Sub) , 1 x PC Audio (Stereo Headphone Jack) , 1 x DC Power Plug |                                                                                                              |                                                         |  |  |
| Convenient Features | Auto Calibration , Back Light Adjustment , Plug&Play (VESA DDC/CI, DDC 2B)               |                                                                                                              |                                                         |  |  |
|                     | OSD Multi-Languages , Wall Mount Ready (VESA Dimension - please refer to Drawing)        |                                                                                                              |                                                         |  |  |
| Power               | Internal power supply with universal / Auto-Sensing, AC90 to 260V, 50/60 Hz              |                                                                                                              |                                                         |  |  |
| Power Consumption   | Operation / Power Saving                                                                 | 117.5 watt , < 5 watt (Support DPMS)                                                                         |                                                         |  |  |
| Operating Condition | Temperature / Humidity                                                                   | 0°C ~ 50°C (32°F ~ 122°F) , 10% ~ 90% (no condensation)                                                      |                                                         |  |  |
| Storage Condition   | Temperature / Humidity                                                                   | - 20° <sup>°</sup> ~ 60° <sup>°</sup> (- 4° <sup>F</sup> ~ 140° <sup>F</sup> ) , 10% ~ 90% (no condensation) |                                                         |  |  |
| Certification       |                                                                                          | FCC , CE                                                                                                     |                                                         |  |  |
| Dimensions          | Physical                                                                                 | Please refer to Drawing                                                                                      |                                                         |  |  |
|                     | Carton                                                                                   | $W \times H \times D = TBD$                                                                                  |                                                         |  |  |
| Weight              | N.W. / G.W.                                                                              | 9 Kgs / 10.5 Kgs                                                                                             |                                                         |  |  |
| Container Loaded    | 20ft / 40ft / 40ft HQ                                                                    | TBD (Sets , By pallet)                                                                                       |                                                         |  |  |